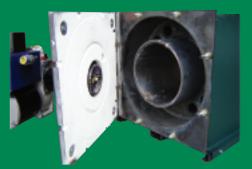

Burner swing door and rear cleanout allow quick and convenient maintenance with cleaning tool included.