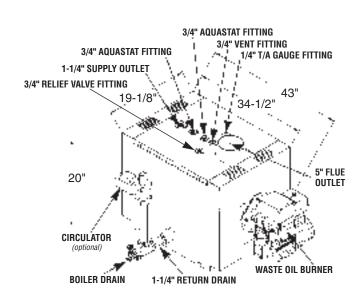

#### SPECIFICATIONS AND DATA

INTENDED FOR COMMERCIAL USE ONLY

| Boiler Model                          | LVWO             |
|---------------------------------------|------------------|
| Firing Rate gph                       | .5 - 1.5         |
| Input BTU/hr (max)                    | 75,000-210,000   |
| Gross Output BTU/hr. (max)            | 60,000-168,000   |
| Water Content gal.                    | 8                |
| Boiler Shipping Wt. Lbs.              | 490 lbs.         |
| Compressed Air Requirement @ 40 psi   | 2 CFM            |
| Electrical Requirements 115/60 15 amp | (220/50 7.5 amp) |

#### STANDARD EQUIPMENT

- ASME Boiler
- ASME Relief Valve
- Boiler Drain Valve
- Waste Oil Burner with Primary Control
- Dip Tube Supply Fitting For Air Elimination
- Oil Pump and Filter Kit

- Insulated Flush Jacket
- Theraltimeter Gauge
- Cleaning Brush
- Operating and Manual High-Limit Aquastat with Manual Reset