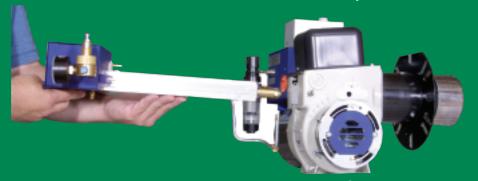

### RECYCLE YOUR USED CRANKCASE OIL, TRANSMISSION FLUID, HYDRAULIC OILS, VEGETABLE & COOKING OILS, ALSO BURNS #1 & #2 FUEL OIL.

At the heart of all our waste oil boilers is the patented Shenandoah burner with its easy-to-clean patented slide-out gun assembly and quick-disconnect. This industry-recognized and time-proven burner incorprates the latest flame control technology and high-voltage multi-try ignition.

Burner swing door and rear cleanout allow quick and convenient maintenance with cleaning tool included.