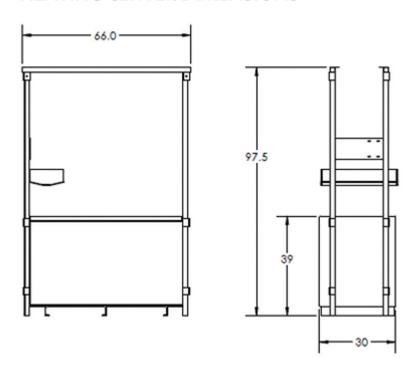

- >>> Easily mount a furnace just about anywhere
- >> No need to snake oil lines long distances
- >>> Self-contained oil tank and stand
- >> Large 250-gallon tank
- >> Easy-to-use drain pan with filter screen
- >> Accessible pump mount bracket
- >>> Weather resistant 2" breather vent
- >> 4" emergency vent







### **INCLUDED WITH HEATING CENTER:**

- 1. Furnace stand and legs
- 2. 250-gallon tank
- 3. Large filter drain pan
- 4. Pump mount bracket
- 5. 4" tank emergency vent
- 6. Vent-weather resistant breather

Includes copper tubing and fittings to connect furnace and tank

\*Furnace and pump not included with heating center

#### **OPTIONS:**

- 1. Low oil cut off switch
- 2. Air compressor
- 3. Air filter/regulator with drain and pressure gauge



### **HEATING CENTER DIMENSIONS**