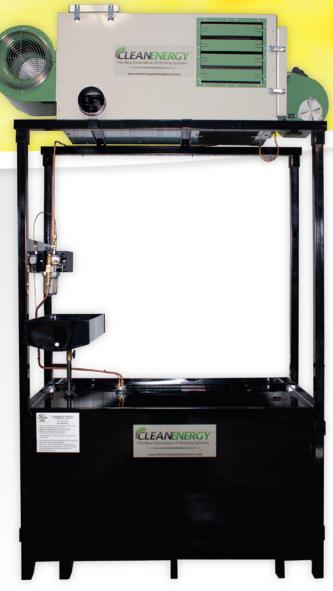

## BIG SAVINGS, **SMALL FOOTPRINT**

Consisting of an oil storage tank, funnel, pump bracket and a steel mount that can accommodate any Clean Energy furnace, the Heating Center packs clean heat and fast ROI into a small footprint. Perfect for shops, garages and facilities of all sizes, it's the easiest way to start saving money today.

#### **INNOVATIVE FEATURES:**

- >>> Easily mount a furnace just about anywhere
- >> No need to snake oil lines long distances
- >>> Self-contained oil tank and stand
- >> Large 250-gallon tank
- >> Easy-to-use drain pan with filter screen
- >> Accessible pump mount bracket
- >>> Weather resistant 2" breather vent
- >> 4" emergency vent