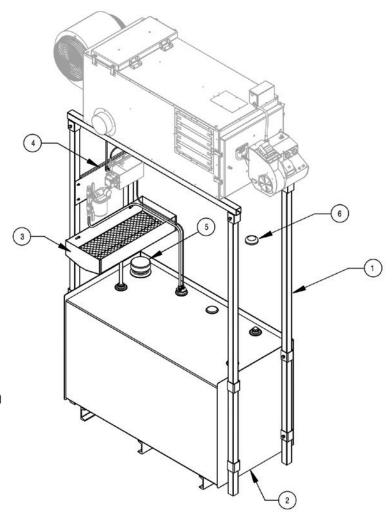

### **INCLUDED WITH HEATING CENTER:**

- 1. Furnace stand and legs
- 2. 250-gallon tank
- 3. Large filter drain pan
- 4. Pump mount bracket
- 5. 4" tank emergency vent
- 6. Vent-weather resistant breather

Includes copper tubing and fittings to connect furnace and tank

\*Furnace and pump not included with heating center